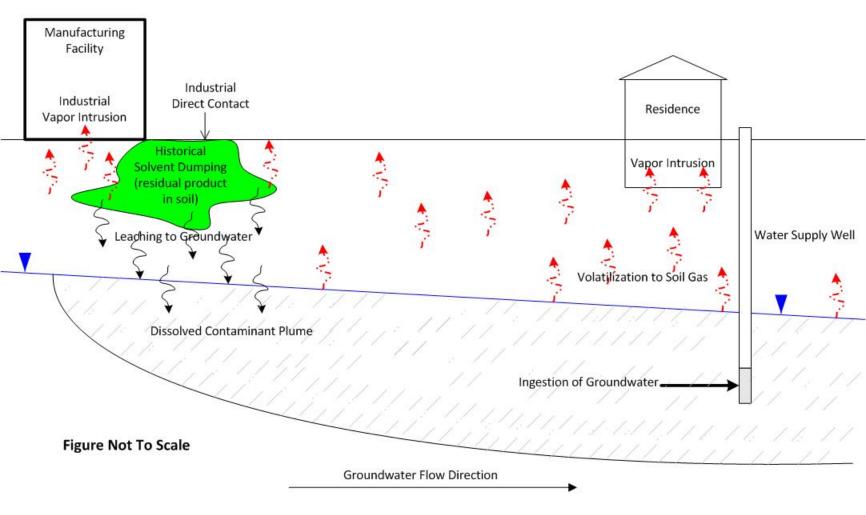

|
| Lagoon          | Infiltation                   | Soil                | Leaching to<br>Groundwater     | Groundwater     | Ingestion                      | Х                   | Х                     |            |             |
|                 |                               |                     |                                |                 | Vapor Intrusion/<br>Inhalation | х                   | х                     |            |             |
|                 |                               |                     |                                | Surface Water   | Direct Contact/<br>Ingestion   |                     |                       | х          | х           |

X denotes potentially completed exposure pathway

## EXAMPLE CONCEPTUAL SITE MODEL – GRAPHICAL FORMAT